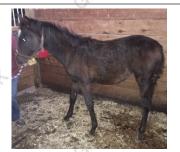

SIGNATURE OF OWNER OR OWNER'S AGENT

SIGNATURE NAME Eowyn Brewer SIGNATURE DATE 2019-11-11

NAME OF HORSE ID1 ID2 ID3
One and Only

 COLOR
 AGE OR DOB
 BREED
 GENDER

 Bay
 06/01/2019
 Dutch Harness
 Female

NARRATIVE DESCRIPTION:
OTHER MARKS AND BRANDS: None
HEAD: Star Stripe Snip
NECK AND BODY: None
LEFT FORELIMB: None
RIGHT FORELIMB: None
RIGHT HINDLIMB: Sock