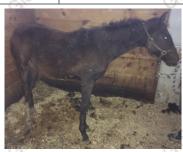

SIGNATURE OF OWNER OR OWNER'S AGENT

SIGNATURE NAME Eowyn Brewer SIGNATURE DATE 2019-11-11

NAME OF HORSE ID1 ID2 ID3
One and Only

 COLOR
 AGE OR DOB
 BREED
 GENDER

 Bay
 06/01/2019
 Dutch Harness
 Female

NARRATIVE DESCRIPTION:
OTHER MARKS AND BRANDS: None
HEAD: Star Stripe Snip
NECK AND BODY: None
LEFT FORELIMB: None
RIGHT FORELIMB: None
RIGHT HINDLIMB: Sock