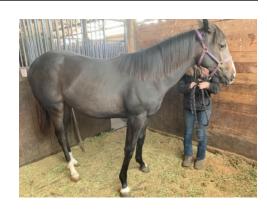

**Veterinarian Signature:** 

Tour.

Signature Date: Apr 7, 2020

| HORSE INFORMATION |                                           |      |      |                                                    |  |  |  |  |
|-------------------|-------------------------------------------|------|------|----------------------------------------------------|--|--|--|--|
| Tube No:          | Name of Animal:<br>Zee Perfect Run        |      |      | chip, Breed, or Registration Number:<br>0033116713 |  |  |  |  |
| Color:<br>Bay     | <b>Breed</b> (or species if not a horse): | Age: | Sex: | Tag/Tattoo/Brand Number:                           |  |  |  |  |

| Head: Blaze                                                       |                                | Neck and Body: Non                           | Neck and Body: None                   |                                 |  |  |  |  |  |
|-------------------------------------------------------------------|--------------------------------|----------------------------------------------|---------------------------------------|---------------------------------|--|--|--|--|--|
| Left Forelimb: Coronet                                            |                                | Right Forelimb: Pas                          | Right Forelimb: Pastern, hind fetlock |                                 |  |  |  |  |  |
| Left Hindlimb: Fetlock                                            |                                | Right Hindlimb: fetlock                      |                                       |                                 |  |  |  |  |  |
| LABORATORY INFORMATION                                            |                                |                                              |                                       |                                 |  |  |  |  |  |
| Technician:<br>Shannon Coulombe                                   | Date Sample Received: 4/8/2020 | Date Results Reported 4/8/2020               | Official Test Result:<br>Negative     | Test Type Used:<br>ELISA - VMRD |  |  |  |  |  |
| Remarks:                                                          |                                |                                              |                                       |                                 |  |  |  |  |  |
| EIA Laboratory Name and<br>ODA Animal Health Lab<br>Salem, Oregon | d Address:                     | Signature of NVSL - Approved EIA Technician: |                                       |                                 |  |  |  |  |  |