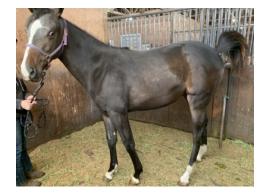

**Veterinarian Signature:** 

Tour.

Signature Date: Apr 7, 2020

| HORSE INFORMATION |                                           |      |      |                                                    |  |  |  |  |
|-------------------|-------------------------------------------|------|------|----------------------------------------------------|--|--|--|--|
| Tube No:          | Name of Animal:<br>Zee Perfect Run        |      |      | chip, Breed, or Registration Number:<br>0033116713 |  |  |  |  |
| Color:<br>Bay     | <b>Breed</b> (or species if not a horse): | Age: | Sex: | Tag/Tattoo/Brand Number:                           |  |  |  |  |

| Head: Blaze                                                       |                                | Neck and Body: Non                           | Neck and Body: None                   |                                 |  |  |  |  |  |
|-------------------------------------------------------------------|--------------------------------|----------------------------------------------|---------------------------------------|---------------------------------|--|--|--|--|--|
| Left Forelimb: Coronet                                            |                                | Right Forelimb: Pas                          | Right Forelimb: Pastern, hind fetlock |                                 |  |  |  |  |  |
| Left Hindlimb: Fetlock                                            |                                | Right Hindlimb: fetlock                      |                                       |                                 |  |  |  |  |  |
| LABORATORY INFORMATION                                            |                                |                                              |                                       |                                 |  |  |  |  |  |
| Technician:<br>Shannon Coulombe                                   | Date Sample Received: 4/8/2020 | Date Results Reported 4/8/2020               | Official Test Result:<br>Negative     | Test Type Used:<br>ELISA - VMRD |  |  |  |  |  |
| Remarks:                                                          |                                |                                              |                                       |                                 |  |  |  |  |  |
| EIA Laboratory Name and<br>ODA Animal Health Lab<br>Salem, Oregon | d Address:                     | Signature of NVSL - Approved EIA Technician: |                                       |                                 |  |  |  |  |  |