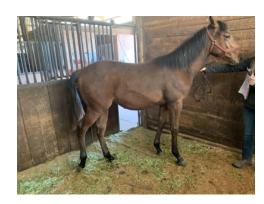

**Veterinarian Signature:** 

Tour.

Signature Date:

Apr 7, 2020

| HORSE INFORMATION |                                    |      |      |                                                    |  |  |  |  |
|-------------------|------------------------------------|------|------|----------------------------------------------------|--|--|--|--|
| Tube No:          | Name of Animal:<br>Willamette Zee  |      |      | chip, Breed, or Registration Number:<br>0033115608 |  |  |  |  |
| Color:<br>Brown   | Breed (or species if not a horse): | Age: | Sex: | Tag/Tattoo/Brand Number:                           |  |  |  |  |