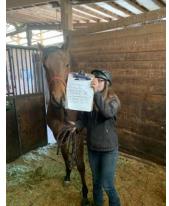

**Veterinarian Signature:** 

Tour.

Signature Date:

Apr 7, 2020

| HORSE INFORMATION |                                    |      |      |                                                    |  |  |  |  |
|-------------------|------------------------------------|------|------|----------------------------------------------------|--|--|--|--|
| Tube No:          | Name of Animal:<br>Willamette Zee  |      |      | chip, Breed, or Registration Number:<br>0033115608 |  |  |  |  |
| Color:<br>Brown   | Breed (or species if not a horse): | Age: | Sex: | Tag/Tattoo/Brand Number:                           |  |  |  |  |