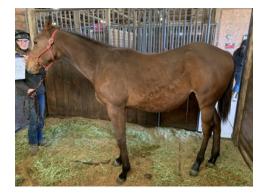

**Veterinarian Signature:** 

Tour.

Signature Date:

Apr 7, 2020

| HORSE INFORMATION |                                    |      |      |                                                    |  |  |  |  |
|-------------------|------------------------------------|------|------|----------------------------------------------------|--|--|--|--|
| Tube No:          | Name of Animal:<br>Willamette Zee  |      |      | chip, Breed, or Registration Number:<br>0033115608 |  |  |  |  |
| Color:<br>Brown   | Breed (or species if not a horse): | Age: | Sex: | Tag/Tattoo/Brand Number:                           |  |  |  |  |