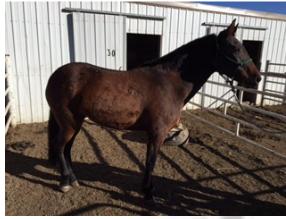

| EQUINE INFECTIOUS ANEMIA TEST FORM                                                     |                                 |                     |               |                      |                                      |                               |         | 094131                      |                    |                                      |  |  |
|----------------------------------------------------------------------------------------|---------------------------------|---------------------|---------------|----------------------|--------------------------------------|-------------------------------|---------|-----------------------------|--------------------|--------------------------------------|--|--|
|                                                                                        |                                 |                     |               | IRED FOR SUBMISSIO   |                                      |                               |         |                             |                    | 460                                  |  |  |
| 1. LABORATORY ACCESSION NUMBER (For laboratory use only)  2. DATE BLO                  |                                 |                     |               |                      | DD DRAWN 3. TEST REC                 |                               |         | QUESTED BY VETERINARIAN     |                    |                                      |  |  |
| 7701752173 07/21/2020                                                                  |                                 |                     |               |                      | <b>✓</b> ELISA                       |                               |         |                             | AGID               |                                      |  |  |
| 4. REASON FOR TE                                                                       | STING                           |                     | •             |                      |                                      | •                             |         | -60% T                      | 10.7               | 76107                                |  |  |
| Interstate Movement  Within State Use/Annual  Change Ownership/Sale                    |                                 |                     |               |                      | Internati<br>Import/E                | xport                         | 100     | Illness/Clinical<br>Suspect |                    | Investigation/Exposure               |  |  |
| 5. CURRENT HOME PREMISES OF EQUINE (ranch, farm, stable, or market)                    |                                 |                     |               |                      | 7. NAME AND ADDRESS OF OWNER         |                               |         |                             |                    |                                      |  |  |
| 5a. NAME                                                                               |                                 |                     |               |                      | 7a. NAME                             |                               |         |                             |                    |                                      |  |  |
| Mira Vista Ranch                                                                       |                                 |                     |               |                      | Mira Vista Ranch                     |                               |         |                             |                    |                                      |  |  |
| 5b. PHYSICAL/STREET ADDRESS                                                            |                                 |                     |               |                      | 7b. MAILING ADDRESS                  |                               |         |                             |                    |                                      |  |  |
| 10881 Lookout Road                                                                     |                                 |                     |               |                      | 10881 Lookout Road                   |                               |         |                             |                    |                                      |  |  |
| 5c. CITY, STATE, ZIP CODE                                                              |                                 |                     |               |                      | 7c. CITY, STATE, ZIP CODE            |                               |         |                             |                    |                                      |  |  |
| Longmont, CO 80504                                                                     |                                 |                     |               |                      | Longmont, CO 80504                   |                               |         |                             |                    |                                      |  |  |
| 5d. TELEPHONE NUMBER 6. COUNTY OF HOME PREM                                            |                                 |                     |               | HOME PREMISES OF E   | IISES OF EQUINE 7d. TELEPHONE NUMBER |                               |         |                             |                    |                                      |  |  |
| (303) 652-1658                                                                         |                                 |                     |               |                      | (303) 652-1658                       |                               |         |                             |                    |                                      |  |  |
| I CERTIFY I A                                                                          | M A CATEGORY II FEDERA          | LLY ACCREDITED VETE | RINARIAN, AUT | HORIZED IN THE STATE | WHERE TH                             | IE SAMPLE WAS                 | OBTAINE | D, BY ME, FROM THE          | ANIMAL DE          | SCRIBED BELOW                        |  |  |
| 8. ACCREDITED VET                                                                      | TERINARIAN                      | 100                 |               |                      |                                      |                               |         |                             |                    |                                      |  |  |
| 8a. VETERINARIAN NAME 8b. NATIONAL ACC                                                 |                                 |                     |               | REDITATION NUMBER    | ERINARIAN SIG                        | SIGNATURE                     |         |                             | 8d. SIGNATURE DATE |                                      |  |  |
| Grant A. Finley 007707                                                                 |                                 |                     |               |                      |                                      |                               | Ent ful |                             |                    | 07/21/2020                           |  |  |
| 8e. PHYSICAL/STREET ADDRESS OF VETERINARIAN 8                                          |                                 |                     |               | 8f. CITY, STATE, ZIP | Y, STATE, ZIP CODE 8g. TELEPHONE NUM |                               |         |                             |                    |                                      |  |  |
| 9350 Cottonwood Circle                                                                 |                                 |                     |               | Longmont, CO 80504   |                                      |                               |         |                             | (303) 569-4828     |                                      |  |  |
| 9.                                                                                     | 10.                             |                     | 11.           |                      | 12.                                  | _13.                          |         | 14.                         | 15.                |                                      |  |  |
| Tube Number                                                                            | r Tag/Tattoo/Brand Name of Anim |                     | ne of Animal  | C                    | olor                                 | Breed<br>(or species if not a |         |                             | Sex                | M - Male Intact<br>F - Female Intact |  |  |
| 2                                                                                      |                                 |                     | Clasica       | E                    | Bay                                  | Andalusia                     | ın      | 01/01/2011                  | F                  | G - Gelding<br>FS – Female spayed    |  |  |
| 16. MICROCHIP, BR                                                                      | EED, OR REGISTRATION            | NUMBER              |               | •                    |                                      |                               | •       |                             |                    |                                      |  |  |
|                                                                                        |                                 |                     |               |                      |                                      |                               |         |                             |                    |                                      |  |  |
| SHOW ALL PERMANENT WHITE MARKINGS RRANDS TATTOOS SCARS AND WHORLS (marked with an "X") |                                 |                     |               |                      |                                      |                               |         |                             |                    |                                      |  |  |