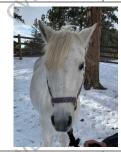

| NAME OF HORSE |       | BARN NAME  | CALL NAME  | REGISTERED NAME |  |
|---------------|-------|------------|------------|-----------------|--|
| Magic         |       | Magic      | Magic      | Magic           |  |
| - 1           | COLOR | AGE OR DOB | BREED      | GENDER          |  |
|               | Gray  | 2007-02-18 | Welsh Pony | Female          |  |

| NARRATIVE DESCRIPTION         | ON:              | OTHER MARKS AND BRANDS: None specified |                                           |                 |                           |    |
|-------------------------------|------------------|----------------------------------------|-------------------------------------------|-----------------|---------------------------|----|
| HEAD: Whorl                   |                  |                                        | NECK AND BODY: None specified             |                 |                           |    |
| LEFT FORELIMB: None specified |                  |                                        | RIGHT FORELIMB: None specified            |                 |                           |    |
| LEFT HINDLIMB: None specified |                  |                                        | RIGHT HINDLIMB: None specified            |                 |                           |    |
| RABIES VACCINATION            |                  |                                        |                                           |                 |                           |    |
| TYPE                          | VACCINATION DATE | PRODUCT                                | SERIAL NUMBER                             | EXPIRATION DATE | ADMINISTERED BY           |    |
| FOR LABORATORY USE ONLY       |                  |                                        |                                           |                 |                           |    |
| TECHNICIAN                    | -31              | TUBE NUMBER<br>102741627-0             | DATE RECEIVED                             | DATE REPORTED   | TEST RESULTS              | 3/ |
| LABORATORY REMARKS            |                  |                                        |                                           | TEST RAN        |                           |    |
|                               |                  |                                        |                                           |                 | REFERRED FOR CONFIRMATION |    |
| LABORATORY                    |                  |                                        | SIGNATURE OF NVSL APPROVED EIA TECHNICIAN |                 |                           |    |