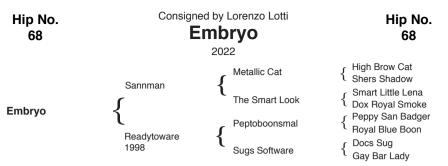

NOTES: 5 Panel Negative per Parentage. Due Date 2/1/2022.

By SANNMAN (2010). \$200,039: split 3rd, Breeders Inv. Open Derby; 3rd, Abilene Spectacular Open Derby; W. TX Open Derby Co-Reserve Champion; Brazos Bash Non-Pro Classic Champion; PCCHA Fall Open Classic/Challenge Reserve Champion. Sire of SMART LOOKIN SANNMAN (\$125,828: 2021 Abilene Spectacular Cutting Derby Intermediate Open Gelding Reserve Champion; 2021 NCHA Intermediate Open Derby Champion), RJ SANNY SQUARED (\$51,926: 5th, 2021 NCHA Open Derby; split 3rd, 2021 West TX Open Derby), CWR SANNTONIO (\$28,341: 2020 NRCHA Futurity \$7,500 Limited Open Champion).

## 1st dam

- **READYTOWARE**, by Peptoboonsmal.: \$50,507 NCHA: 3rd, Abilene Spectacular Open Classic; top 10, NCHA Super Stakes Open Classic; finalist, NCHA Non-Pro Derby, PCCHA Open Derby, Augusta Cutting Non-Pro Classic, NWST Cutting Festival Non-Pro Derby. Dam of 9 money-earners, \$185,257.
  - ELSEWARE (f. by High Brow CD). \$92,944: Cotton Stakes Open Futurity Champion; 3rd, West Texas Open Cutting Futurity; 6th, Cattlemens Cutting Open Derby. Dam of--